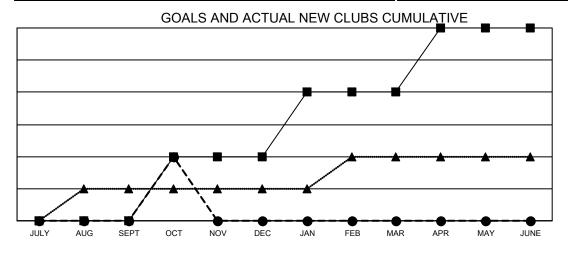

## GAT MONTHLY MEMBERSHIP PROGRESS REPORT

Multiple District 13

Results as of: 10/31/2020

LOCATION: OHIO

| Clubs                 |               |           |               | Members               |                        |                         |                                                    |  |
|-----------------------|---------------|-----------|---------------|-----------------------|------------------------|-------------------------|----------------------------------------------------|--|
| RESULTS FOR 2020-2021 |               |           |               | RESULTS FOR 2020-2021 |                        |                         |                                                    |  |
| QUARTER               | NEW CLUB GOAL | NEW CLUBS | DROPPED CLUBS | QUARTER MEM           | BER GROWTH NET<br>GOAL | MEMBER GROWTH<br>ACTUAL | DROPPED<br>MEMBERS ACTUAL<br>(including transfers) |  |
| JULY/AUG/SEPT         | 0             | 0         | 3             | JULY/AUG/SEPT         | 104                    | 118                     | 202                                                |  |
| OCT/NOV/DEC           | 2             | 2         | 0             | OCT/NOV/DEC           | 109                    | 103                     | 112                                                |  |
| JAN/FEB/MAR           | 2             | 0         | 0             | JAN/FEB/MAR           | 75                     | 0                       | 0                                                  |  |
| APR/MAY/JUNE          | 2             | 0         | 0             | APR/MAY/JUNE          | 104                    | 0                       | 0                                                  |  |

- ■- CURRENT YEAR GOALS FOR NEW CLUBS
- CURRENT YEAR ACTUAL NEW CLUBS
- · ▲ LAST YEAR ACTUAL NEW CLUBS